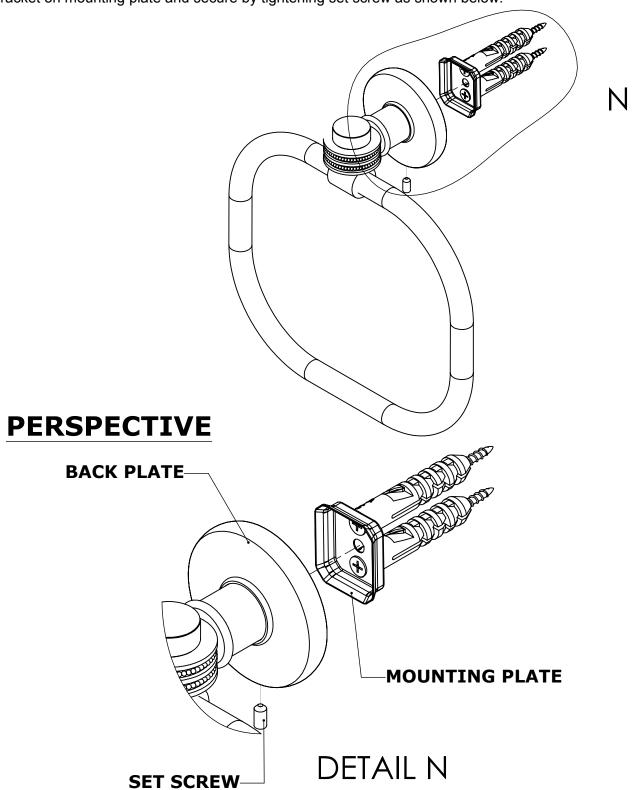

## **INSTALLATION INSTRUCTIONS**

**Step 2:** Attach Bracket to Mounting Plate.

Place bracket on mounting plate and secure by tightening set screw as shown below.