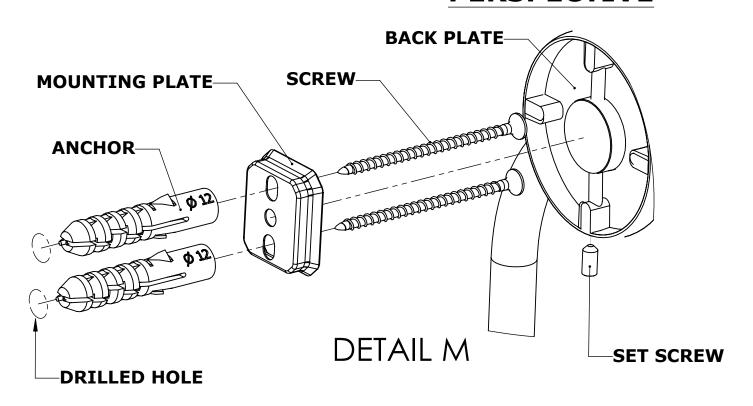

## Step 1: Drill holes in Wall for screw anchors and attach Mounting Plate to Wall

Determine your desired location for installation and make a mark for the location of the mounting plate. Remove mounting plate from backplate by loosening set screw in backplate as pictured below. Place center hole of mounting plate over mark made above. Make 2 marks where mounting screws will be placed as shown below. Drill hole at each of the marks. (You may substitute other style mounting anchors or screws if desired). Place anchors into the holes made. Place mounting plate over holes and secure to mounting surface using screws as shown below.