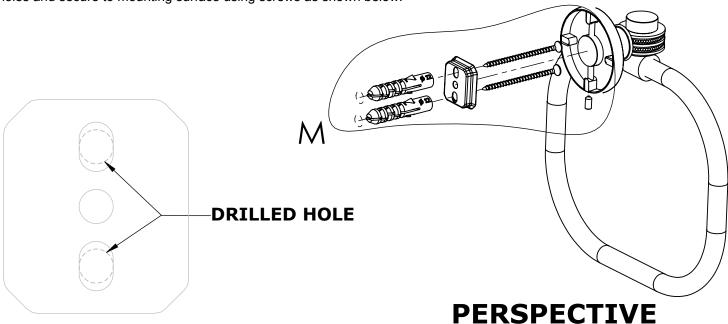

## Step 1: Drill holes in Wall for screw anchors and attach Mounting Plate to Wall

Determine your desired location for installation and make a mark for the location of the mounting plate. Remove mounting plate from backplate by loosening set screw in backplate as pictured below. Place center hole of mounting plate over mark made above. Make 2 marks where mounting screws will be placed as shown below. Drill hole at each of the marks. (You may substitute other style mounting anchors or screws if desired). Place anchors into the holes made. Place mounting plate over holes and secure to mounting surface using screws as shown below.